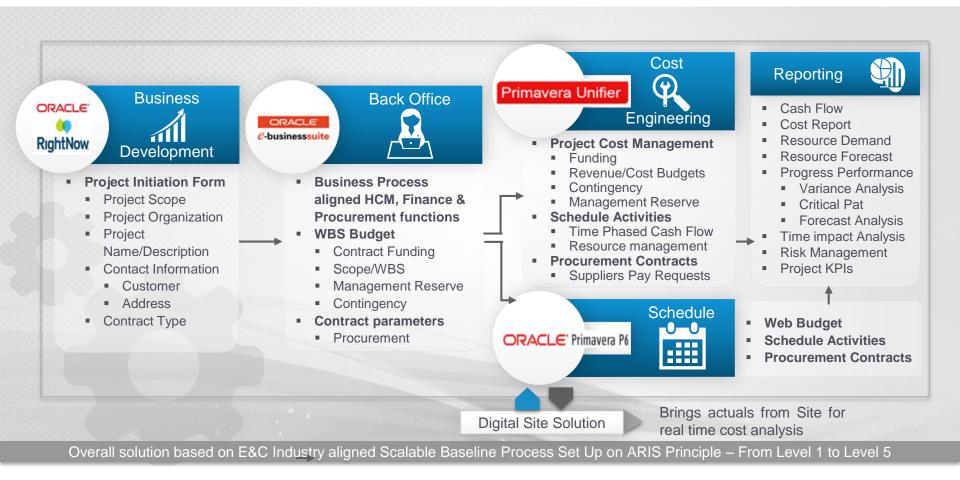

### **DECOM Project Platform**

Cloud based, consumption model - integrated with your systems and with full analytics

### We've already built and deployed this......

This is a joint initiative focused on the Oil & Gas and Engineering & Construction sectors to integrate best of breed technologies to create an end-to-end Project Management platform including Bid Management inc. Estimation, Portfolio Management, Planning, Cost Control and Finance Management.