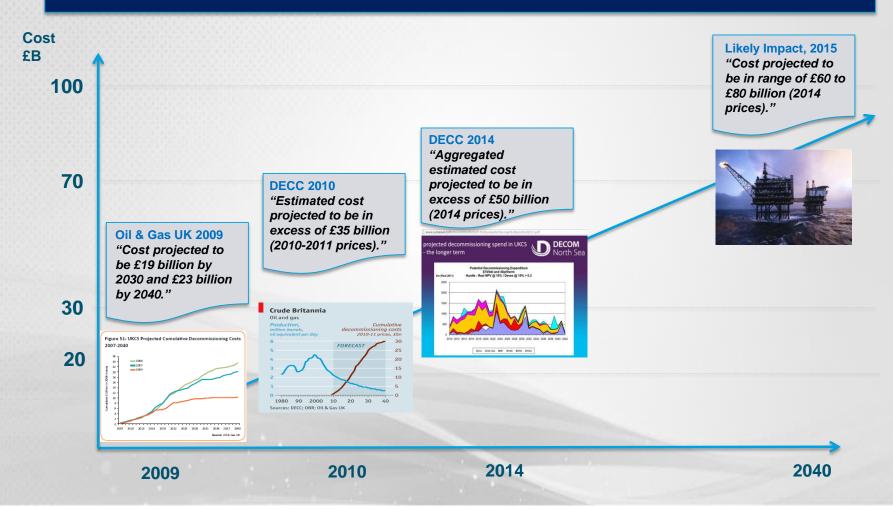

#### Estimates continue to escalate

It's a major challenge to provide a accurate estimates for decommissioning costs, where decommissioning activities carry major technical, commercial and project uncertainties.