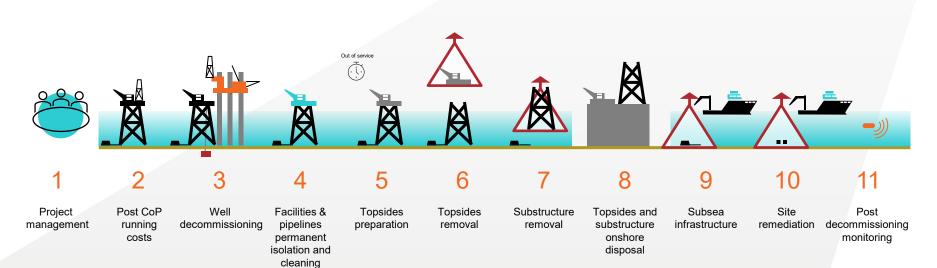

### Agenda

- Introduction
- Capability overview
- Decommissioning and the Energy Transition
  - Climate and emissions
  - New energies
- Questions



# PETROFAC CAPABILITY OVERVIEW



### Full lifecycle: concept to decommissioning



- Delivering value through flexible solutions
- EPC, operations, wells & decommissioning, new energies
- Supply chain integration
- Knowledge and experience
- Global market engagement and execution
- Considering energy transition in decommissioning



# DECOMMISSIONING AND ENERGY TRANSITION



## **Decommissioning Work Breakdown Structure**



#### **CLIMATE and EMISSIONS REDUCTION**

#### **NEW ENERGIES**





#### Well decommissioning:

Maximise efficiency Leverage technology

Reduce rig time



#### Late life asset management:

Rationalisation (resource, power, systems)
Leverage renewables





#### Engineer down & clean:

Early supply chain engagement

Fit for purpose execution

Waste processing





#### Recycle / Disposal:

Early identification of re-use / repurposing potential

Recycling potential

Use local capability





#### Topsides prep and removal:

Fit for purpose scoping

Campaigning & simplification

Minimize vessel time



#### **Late Life Asset Management:**

Repurposing / Integrating conversion requirements into LLAM strategy





#### **Engineer Down & Clean:**

Novel thinking to modify for re-use rather than replace.



#### Well Decommissioning:

P&A and exploration exp