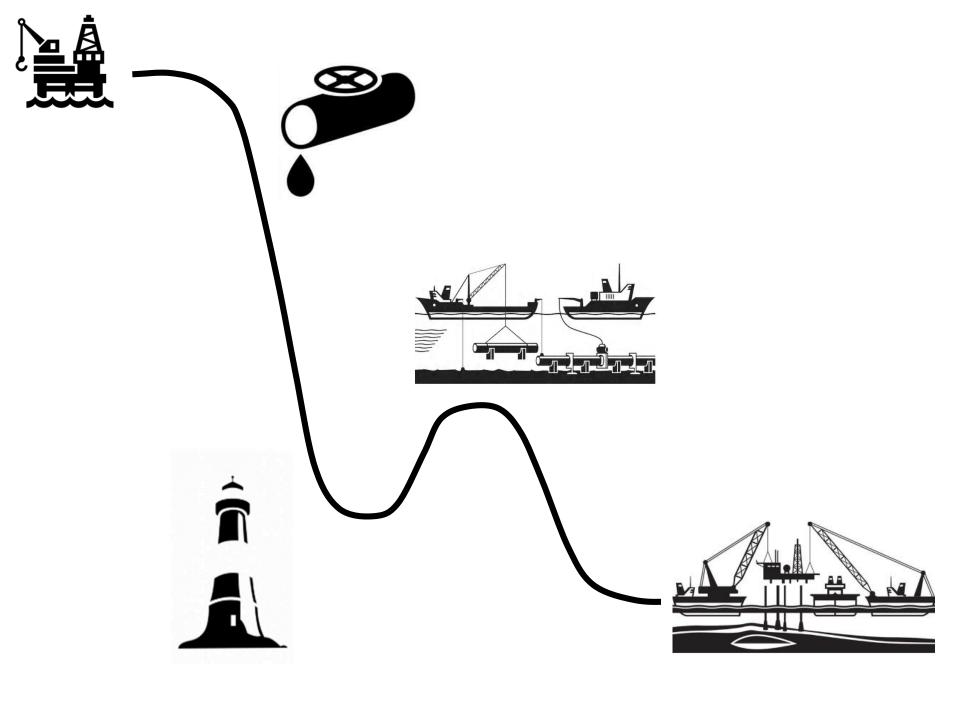

## **Cessation of Production**

- Safety culture
- Loss of personnel
- Workforce engagement
- Safety Critical activities
- Human error

## **Lighthouse Mode**

- Management of Change
- Changing risk profile
- Workparty interface
- Reboarding considerations
- Communication

# **Enhanced Marine and other Connected Activities**

- Multiple vessels
- SIMOPs
- MOC
- PTW
- Fatigue

#### **Final Dismantlement**

- Communication
- Exportation of risk
- Onshore vs offshore working practices
- Safety case as a vehicle