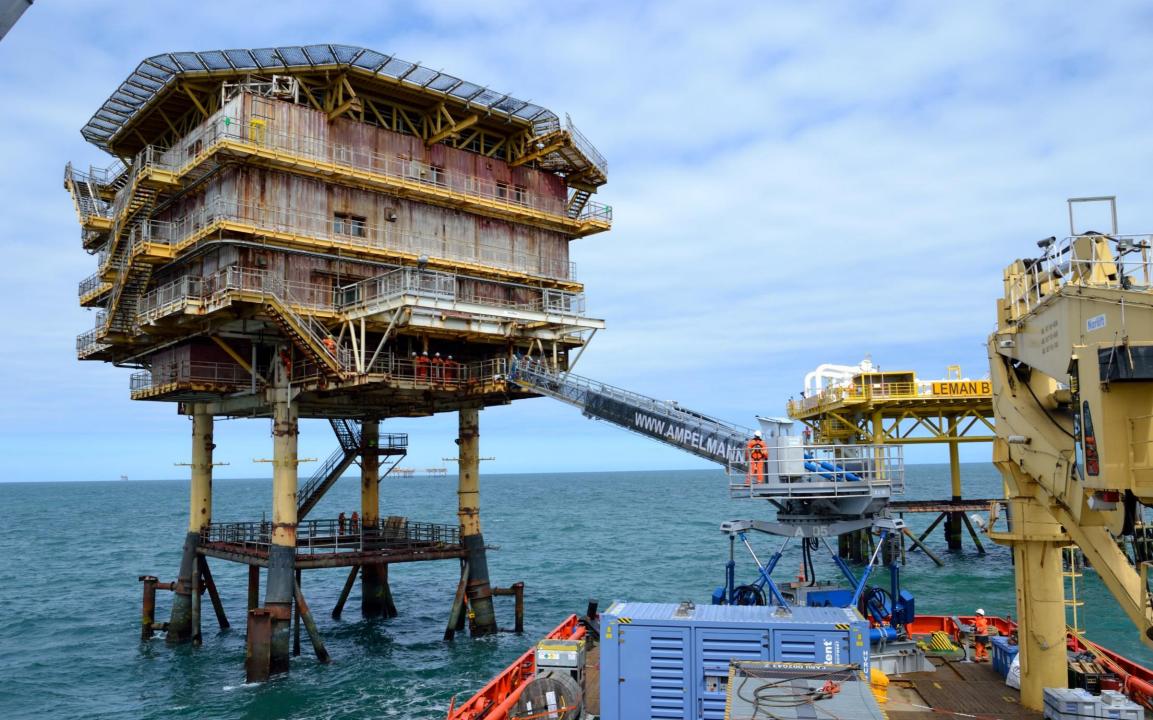

## **LEMAN - PARTICULARS**

**TOPSIDE WEIGHT: ± 1,000T** 

- JACKET WEIGHT: ± 700T
- WATER DEPTH: ± 31M

LOCATION: 62KM NE OF GREAT YARMOUTH

## **LEMAN – TOPSIDE PREP PHASE**

- SCAFFOLDING STARTERS BY RAT
- INSTALLATION SCAFFOLDING AT SPIDER DECK
- REMOVAL OF STAIRCASE FROM CELLAR DECK