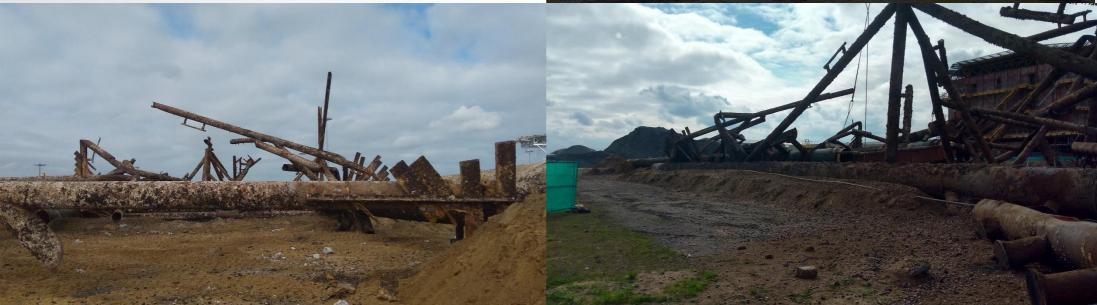

N – TOPSIDE PREP PHASE**

- SCAFFOLDING STARTERS BY RAT
- INSTALLATION SCAFFOLDING AT SPIDER DECK
- REMOVAL OF STAIRCASE FROM CELLAR DECK



## **LEMAN – TOPSIDE REMOVAL PHASE**



### **INSTALL RIGGING**

#### **CONNECT TO HOOK**

**CUTTING** 

LIFTING



# **LEMAN – JACKET PREP PHASE**

### • PREPARE JACKET FOR RIGGING PLATFORM

- Removal of handrails/scaffolding at spider deck
- INSTALL RIGGING PLATFORM
  - Stable platform with crane to operate airlift and cutting tool
- **CUTTING HOLES FOR RIGGING**
- AIRLIFTING JACKET LEGS



## **LEMAN – JACKET REMOVAL PHASE**

- INSTALL RIGGING
- CONNECT TO HOOK
- CUTTING
- LIFTING JACKET





## LEMAN – LOAD IN AT DISPOSAL YARD

- TOPSIDE
  - Temporary frame/support to cut legs
- JACKET





## LEMAN – DISPOSAL

### • JACKET

- Pre-cut
- topple