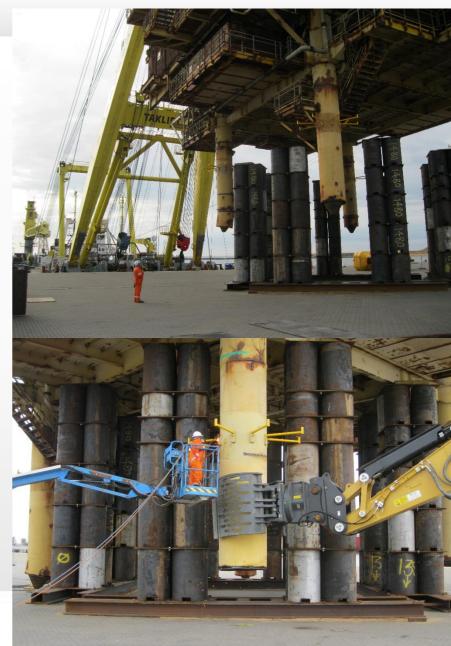

## LEMAN – LOAD IN AT DISPOSAL YARD

- TOPSIDE
  - Temporary frame/support to cut legs
- JACKET