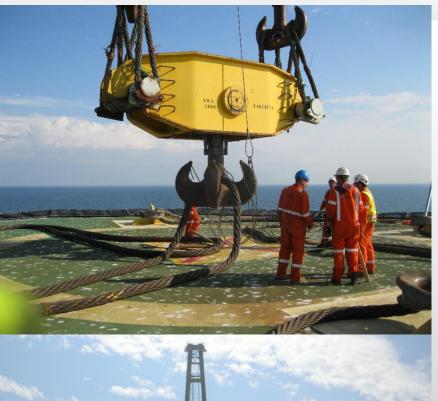

## **LEMAN DECOMMISSIONING**

BOUDEWIJN VERSLUIJS - COMMERCIAL MANAGER DECOMMISSIONING

**DECOM NORTH SEA – LUNCH & LEARN** 

ABERDEEN - 28 SEPTEMBER 2017







## **LEMAN - PARTICULARS**

**TOPSIDE WEIGHT: ± 1,000T** 

- JACKET WEIGHT: ± 700T
- WATER DEPTH: ± 31M

LOCATION: 62KM NE OF GREAT YARMOUTH



## **LEMAN – TOPSIDE PREP PHASE**

- SCAFFOLDING STARTERS BY RAT
- INSTALLATION SCAFFOLDING AT SPIDER DECK
- REMOVAL OF STAIRCASE FROM CELLAR DECK



## **LEMAN – TOPSIDE REMOVAL PHASE**



### **INSTALL RIGGING**

#### **CONNECT TO HOOK**

**CUTTING** 

LIFTING



# **LEMAN – JACKET PREP PHASE**

### • PREPARE JACKET FOR RIGGING PLATFORM

- Removal of handrails/scaffolding at spider deck
- INSTALL RIGGING PLATFORM
  - Stable platform with crane to operate airlift and cutting tool
- **CUTTING HOLES FOR RIGGING**
- AIRLIFTING JACKET LEGS



## **LEMAN – JACKET REMOVAL PHASE**

- INSTALL RIGGING
- CONNECT TO HOOK
- CUTTING
- LIFTING JACKET





## LEMAN – LOAD IN AT DISPOSAL YARD

- TOPSIDE
  - Temporary frame/support to cut legs
- JACKET





## LEMAN – DISPOSAL

### • JACKET

- Pre-cut
- topple