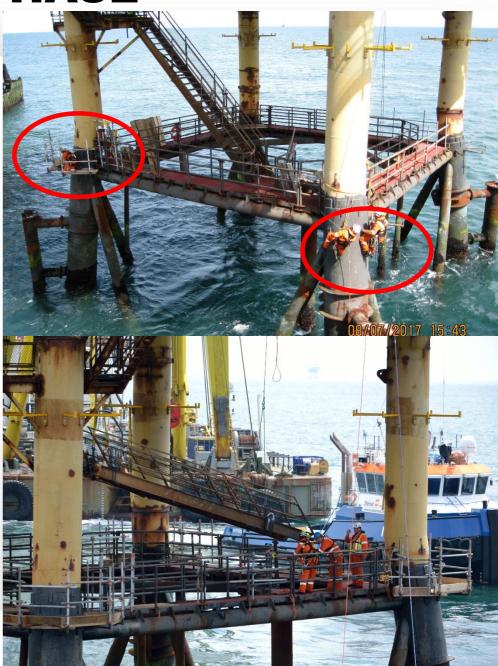

# **LEMAN – JACKET PREP PHASE**

### • PREPARE JACKET FOR RIGGING PLATFORM

- Removal of handrails/scaffolding at spider deck
- INSTALL RIGGING PLATFORM
  - Stable platform with crane to operate airlift and cutting tool
- **CUTTING HOLES FOR RIGGING**
- AIRLIFTING JACKET LEGS