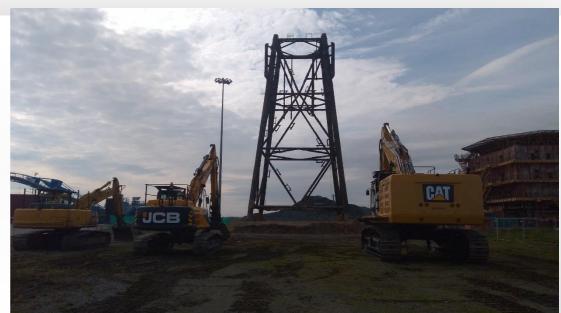

## LEMAN – LOAD IN AT DISPOSAL YARD

- TOPSIDE
  - Temporary frame/support to cut legs
- JACKET

## LEMAN – DISPOSAL