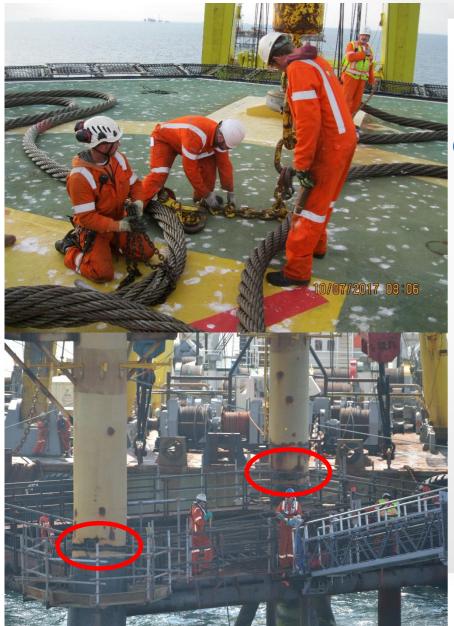

## **LEMAN DECOMMISSIONING**

BOUDEWIJN VERSLUIJS - COMMERCIAL MANAGER DECOMMISSIONING

**DECOM NORTH SEA – LUNCH & LEARN** 

ABERDEEN - 28 SEPTEMBER 2017







## **LEMAN - PARTICULARS**

**TOPSIDE WEIGHT: ± 1,000T** 

- JACKET WEIGHT: ± 700T
- WATER DEPTH: ± 31M

LOCATION: 62KM NE OF GREAT YARMOUTH



## **LEMAN – TOPSIDE PREP PHASE**

- SCAFFOLDING STARTERS BY RAT
- INSTALLATION SCAFFOLDING AT SPIDER DECK
- REMOVAL OF STAIRCASE FROM CELLAR DECK



## **LEMAN – TOPSIDE REMOVAL PHASE**



### **INSTALL RIGGING**

#### **CONNECT TO HOOK**

**CUTTING** 

LIFTING



# **LEMAN – JACKET PREP PHASE**

### • PREPARE JACKET FOR RIGGING PLATFORM

- Removal of handrails/scaffolding at spider deck
- INSTALL RIGGING PLATFORM
  - Stable platform with crane to operate airlift and cutting tool
- **CUTTING HOLES FOR RIGGING**
- AIRLIFTING JACKET LEGS



## **LEMAN – JACKET REMOVAL PHASE**

- INSTALL RIGGING
- CONNECT TO HOOK
- CUTTING
- LIFTING JACKET





## LEMAN – LOAD IN AT DISPOSAL YARD

- TOPSIDE
  - Temporary frame/support to cut legs
- JACKET





## LEMAN – DISPOSAL

### • JACKET

- Pre-cut
- topple