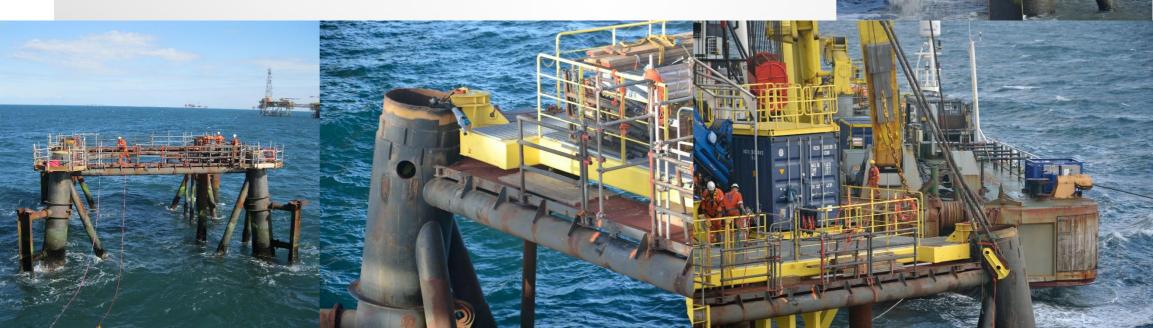

### • PREPARE JACKET FOR RIGGING PLATFORM

- Removal of handrails/scaffolding at spider deck
- INSTALL RIGGING PLATFORM
  - Stable platform with crane to operate airlift and cutting tool
- **CUTTING HOLES FOR RIGGING**
- AIRLIFTING JACKET LEGS