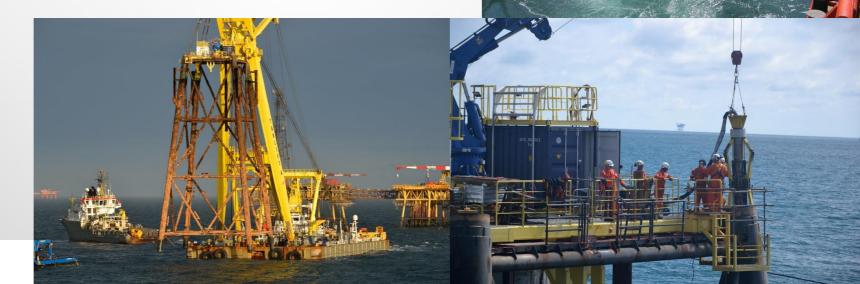

## **LEMAN – JACKET REMOVAL PHASE**

- INSTALL RIGGING
- CONNECT TO HOOK
- CUTTING
- LIFTING JACKET