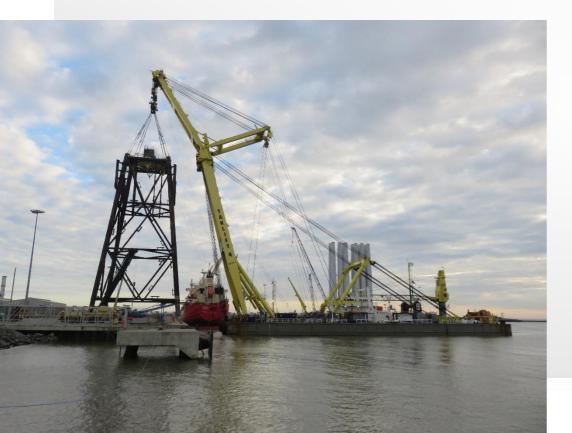

## **LEMAN – JACKET REMOVAL PHASE**

- INSTALL RIGGING
- CONNECT TO HOOK
- CUTTING
- LIFTING JACKET