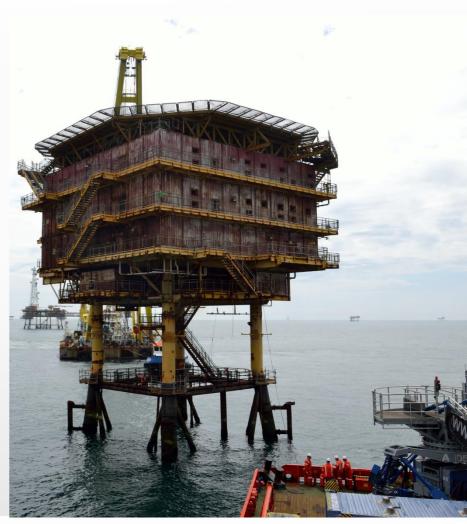

## **LEMAN - PARTICULARS**

**TOPSIDE WEIGHT: ± 1,000T** 

- JACKET WEIGHT: ± 700T
- WATER DEPTH: ± 31M

LOCATION: 62KM NE OF GREAT YARMOUTH