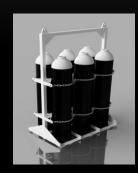

## OFFSHORE BASKETS

Complete Range of BS EN ISO 10855/DNV2.7-1 Offshore Transportation Baskets

Gas Racks

**Enclosed Baskets** 

Special Freight Baskets

**Transportation Frames** 

**Special BS EN ISO 10855 / DNV2.7-1 Transportation Frames and Cylinder Racks** 