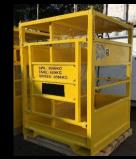

## DROP BOTTOM SKIPS

- 0.5te, 1te & 2te capacities
- Segregation of material offshore
- Reduce manual handling
- Decant safely into larger receptacles