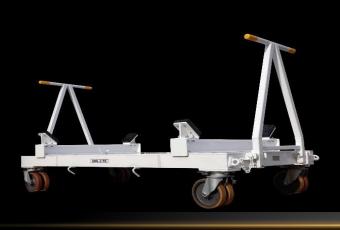

## SPREADER BEAM 250 TE

- Decommissioning of Semi-Sub production unit
- Modular design permitting multiple configurations

- Ad hoc hire
- Long term hire
- 6 monthly change outs
- Hire Direct from OEM