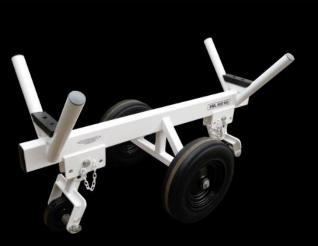

## SCAFFOLD, PIPE & SPOOL HANDLING

- Products specifically designed for the task
- Eliminate risk of incident
- Standard product or special designs