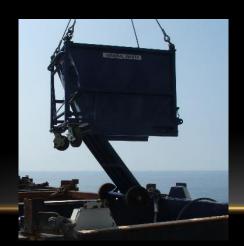

## DROP BOTTOM SKIPS

- 0.5te, 1te & 2te capacities
- Segregation of material offshore
- Reduce manual handling
- Decant safely into larger receptacles