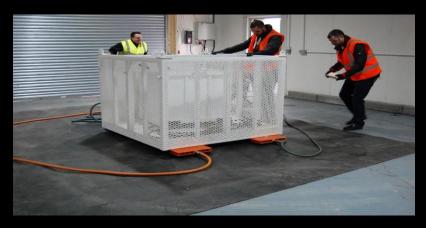

## DROP BOTTOM SKIPS

- 0.5te, 1te & 2te capacities
- Segregation of material offshore
- Reduce manual handling
- Decant safely into larger receptacles