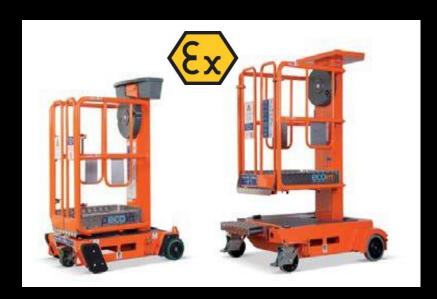

#### LOW LEVEL ACCESS

#### **Non Powered Access Equipment**

- 1 Person Operation
- Eliminate low level scaffolding
- Avoid the risk of a fall
- Virtually maintenance free
- Non powered simply wind handle