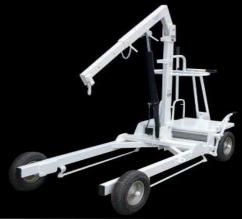

#### **Non Powered Access Equipment**

- 1 Person Operation
- Eliminate low level scaffolding
- Avoid the risk of a fall
- Virtually maintenance free
- Non powered simply wind handle