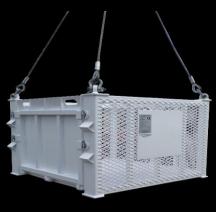

## OFFSHORE BASKETS

Complete Range of BS EN ISO 10855/DNV2.7-1 Offshore Transportation Baskets

Gas Racks

**Enclosed Baskets** 

Special Freight Baskets

**Transportation Frames** 

**Special BS EN ISO 10855 / DNV2.7-1 Transportation Frames and Cylinder Racks** 