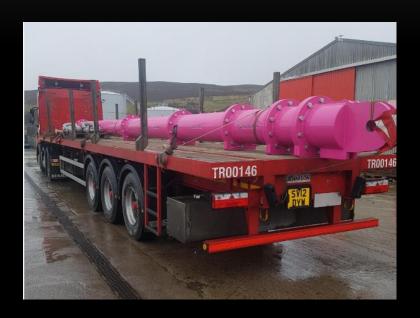

## SCAFFOLD, PIPE & SPOOL HANDLING

- Products specifically designed for the task
- Eliminate risk of incident
- Standard product or special designs