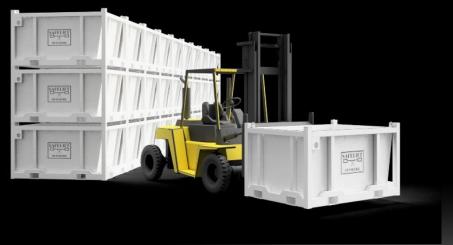

# OFFSHORE CONTAINERS

Workshop Containers

Decontamination Containers

Rigging Loft Containers

Open Top/Generator Containers

Hazardous Containers

## **ENGINEERING & DESIGN**

Special BS EN ISO 10855 / DNV2.7-1 Workshop Containers

- Full in house design capability
- Specific to client/project requirements
- Complete service from design, manufacture, testing and inspection