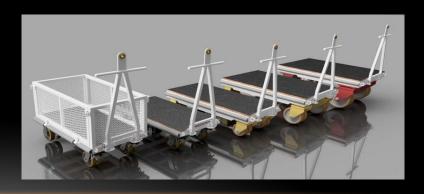

## SCAFFOLD, PIPE & SPOOL HANDLING

- Products specifically designed for the task
- Eliminate risk of incident
- Standard product or special designs