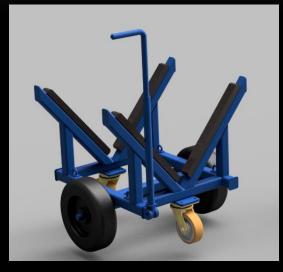

## SCAFFOLD, PIPE & SPOOL HANDLING

- Products specifically designed for the task
- Eliminate risk of incident
- Standard product or special designs