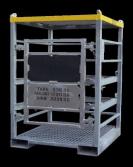

## DROP BOTTOM SKIPS

- 0.5te, 1te & 2te capacities
- Segregation of material offshore
- Reduce manual handling
- Decant safely into larger receptacles