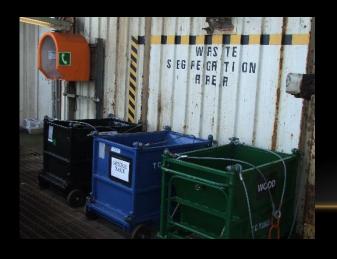

## DROP BOTTOM SKIPS

- 0.5te, 1te & 2te capacities
- Segregation of material offshore
- Reduce manual handling
- Decant safely into larger receptacles