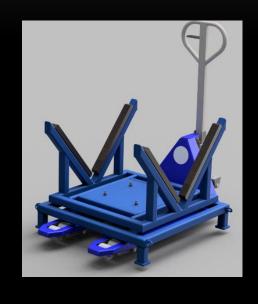

## SCAFFOLD, PIPE & SPOOL HANDLING

- Products specifically designed for the task
- Eliminate risk of incident
- Standard product or special designs