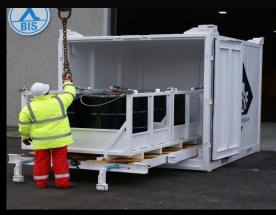

## **ENGINEERING & DESIGN**

Special BS EN ISO 10855 / DNV2.7-1 Workshop Containers

- Full in house design capability
- Specific to client/project requirements
- Complete service from design, manufacture, testing and inspection