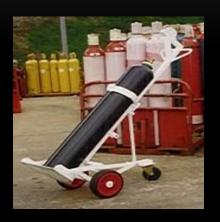

## SCAFFOLD, PIPE & SPOOL HANDLING

- Products specifically designed for the task
- Eliminate risk of incident
- Standard product or special designs