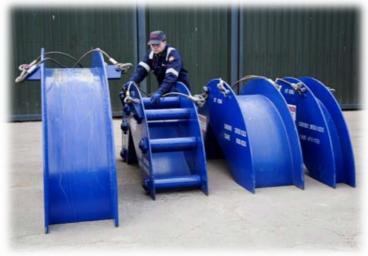

tting scopes Deploying downlines for flushing subsea pipelines

• Hydraulic Power Packs

Supporting P&A, diamond wire, drill and pin operations



# Case Study – Supporting Downhole Laser Cutting Package

Standard product redesign and modification to meet client requirements





#### Powered Umbilical Reels, HPUs, Overboard Chutes





# Case Study - Solids Recovery System

Handling solids generated through pipeline and well clean up





# Case Study – Cleaning, Flushing, Decontaminating





# Centrifugal Pumps, Umbilical Reels, Hoses









#### Case Study - Prototype Testing Support

Facilities to test abandonment technologies and techniques





# Case Study - Prototype Testing Support

Downhole tool testing





# Positive Displacement Pumps





# Supporting Equipment

















# **Client Track Record**





### Accreditations and Associations







#### Contact Us

Hiretech Limited Cothill Fintray Aberdeen AB21 0YD

Tel: +44 (0) 1224 798 888

Email: info@hiretech.eu

Web: www.hiretech.eu









# **hitches**