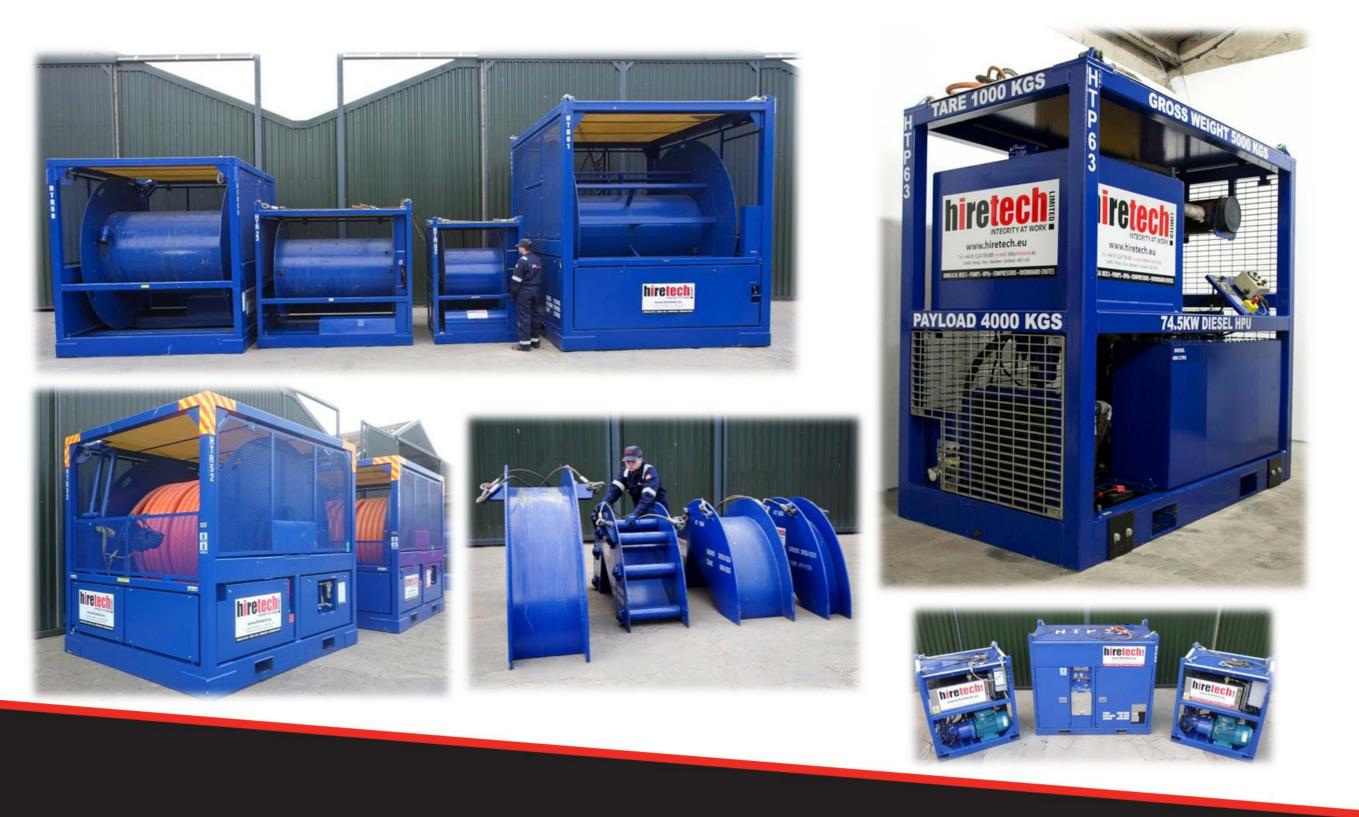

s Based Approach To Equipment Rental For Decommissioning Applications

Andy Buchan, Managing Director

21st March 2018



# **Company Introduction**



#### Available at www.hiretech.eu



### **Decommissioning Applications**



Centrifugal Pumps

Flushing and cleaning redundant pipework

Positive Displacement Pumps

Cementing, abrasive cutting, coatings removal, caisson excavation

Powered Umbilical Reels

P&A project support - laser, hydraulic and abrasive cutting scopes Deploying downlines for flushing subsea pipelines

• Hydraulic Power Packs

Supporting P&A, diamond wire, drill and pin operations



# Case Study – Supporting Downhole Laser Cutting Package

Standard product redesign and modification to meet client requirements





#### Powered Umbilical Reels, HPUs, Overboard Chutes





# Case Study - Solids Recovery System

Handling solids generated through pipeline and well clean up





# Case Study – Cleaning, Flushing, Decontaminating





# Centrifugal Pumps, Umbilical Reels, Hoses









#### Case Study - Prototype Testing Support

Facilities to test abandonment technologies and techniques





# Case Study - Prototype Testing Support

Downhole tool testing





# Positive Displacement Pumps





# Supporting Equipment

















# **Client Track Record**





### Accreditations and Associations







#### Contact Us

Hiretech Limited Cothill Fintray Aberdeen AB21 0YD

Tel: +44 (0) 1224 798 888

Email: info@hiretech.eu

Web: www.hiretech.eu









# **hitches**