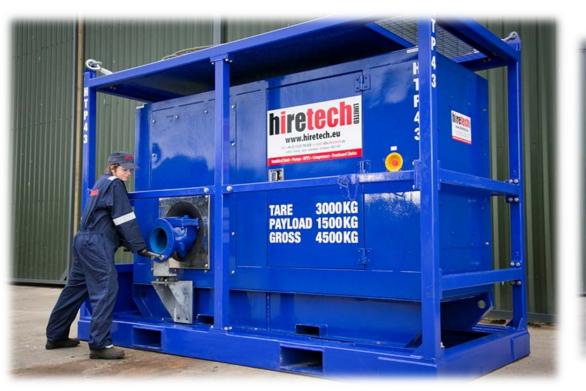

#### Powered Umbilical Reels, HPUs, Overboard Chutes

# Centrifugal Pumps, Umbilical Reels, Hoses