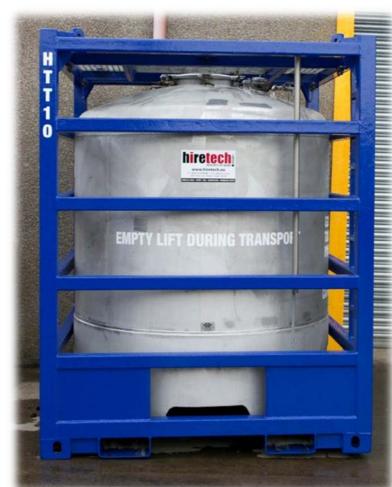

asive cutting scopes Deploying downlines for flushing subsea pipelines

• Hydraulic Power Packs

Supporting P&A, diamond wire, drill and pin operations



# Case Study – Supporting Downhole Laser Cutting Package

Standard product redesign and modification to meet client requirements





#### Powered Umbilical Reels, HPUs, Overboard Chutes





# Case Study - Solids Recovery System

Handling solids generated through pipeline and well clean up





# Case Study – Cleaning, Flushing, Decontaminating





# Centrifugal Pumps, Umbilical Reels, Hoses









#### Case Study - Prototype Testing Support

Facilities to test abandonment technologies and techniques





# Case Study - Prototype Testing Support

Downhole tool testing





# Positive Displacement Pumps





# Supporting Equipment

















# **Client Track Record**





### Accreditations and Associations







#### Contact Us

Hiretech Limited Cothill Fintray Aberdeen AB21 0YD

Tel: +44 (0) 1224 798 888

Email: info@hiretech.eu

Web: www.hiretech.eu









# **hitches**