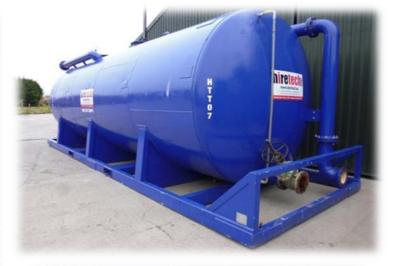

ive cutting scopes Deploying downlines for flushing subsea pipelines

• Hydraulic Power Packs

Supporting P&A, diamond wire, drill and pin operations



# Case Study – Supporting Downhole Laser Cutting Package

Standard product redesign and modification to meet client requirements





#### Powered Umbilical Reels, HPUs, Overboard Chutes





# Case Study - Solids Recovery System

Handling solids generated through pipeline and well clean up





# Case Study – Cleaning, Flushing, Decontaminating





# Centrifugal Pumps, Umbilical Reels, Hoses









#### Case Study - Prototype Testing Support

Facilities to test abandonment technologies and techniques





# Case Study - Prototype Testing Support

Downhole tool testing





# Positive Displacement Pumps





# Supporting Equipment

















# **Client Track Record**





### Accreditations and Associations







#### Contact Us

Hiretech Limited Cothill Fintray Aberdeen AB21 0YD

Tel: +44 (0) 1224 798 888

Email: info@hiretech.eu

Web: www.hiretech.eu









# **hitches**