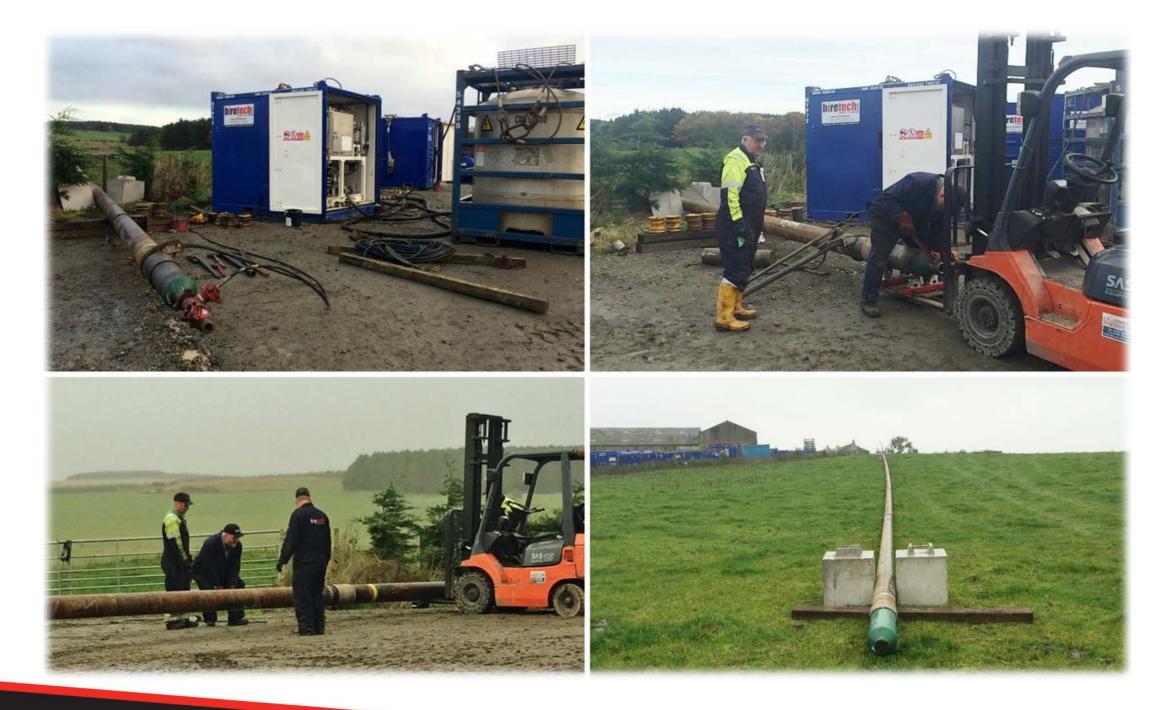

# Case Study – Cleaning, Flushing, Decontaminating

# Centrifugal Pumps, Umbilical Reels, Hoses