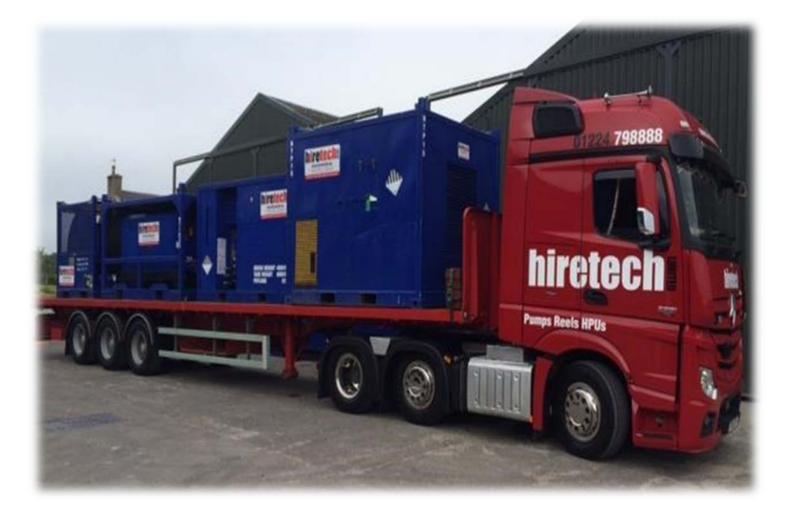

#### Powered Umbilical Reels, HPUs, Overboard Chutes

# Centrifugal Pumps, Umbilical Reels, Hoses