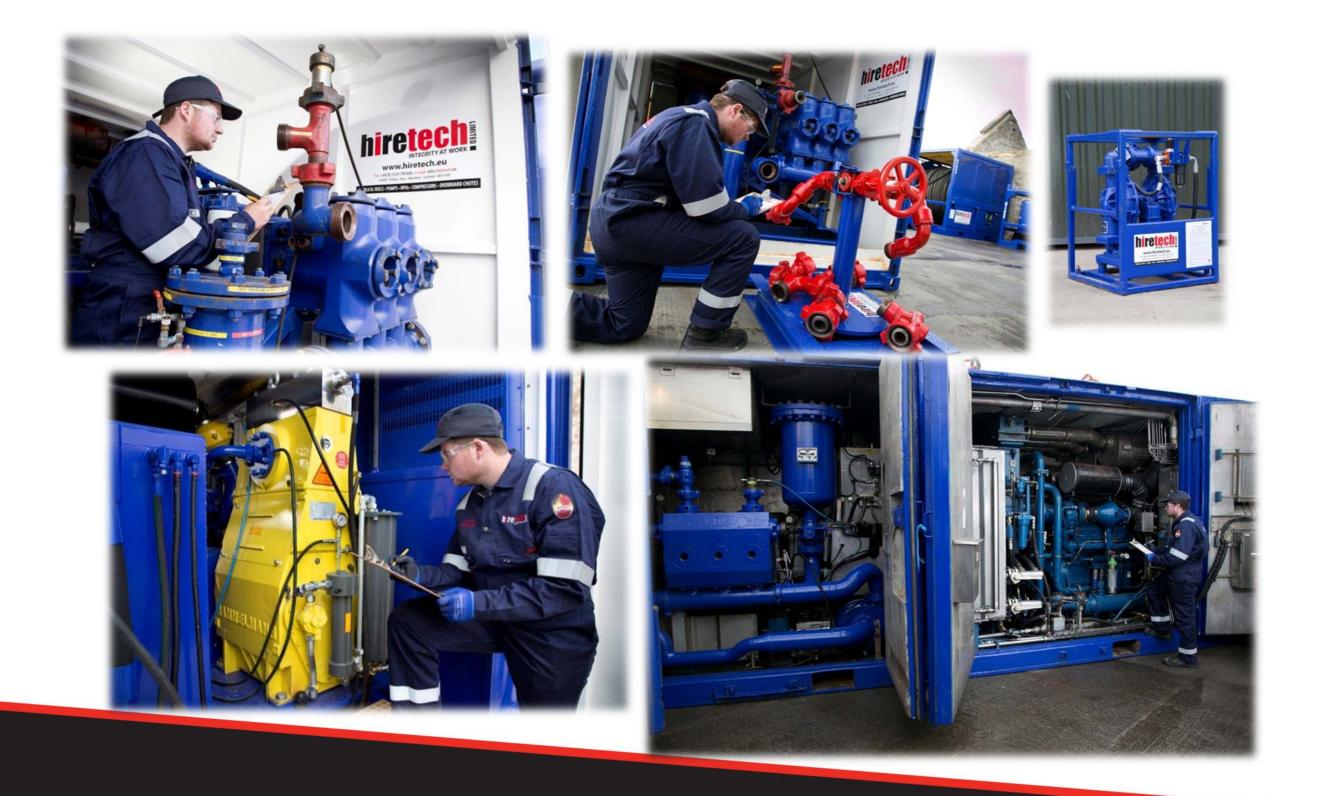

ort - laser, hydraulic and abrasive cutting scopes Deploying downlines for flushing subsea pipelines

• Hydraulic Power Packs

Supporting P&A, diamond wire, drill and pin operations



# Case Study – Supporting Downhole Laser Cutting Package

Standard product redesign and modification to meet client requirements





#### Powered Umbilical Reels, HPUs, Overboard Chutes





# Case Study - Solids Recovery System

Handling solids generated through pipeline and well clean up





# Case Study – Cleaning, Flushing, Decontaminating





# Centrifugal Pumps, Umbilical Reels, Hoses









#### Case Study - Prototype Testing Support

Facilities to test abandonment technologies and techniques





# Case Study - Prototype Testing Support

Downhole tool testing





# Positive Displacement Pumps





# Supporting Equipment

















# **Client Track Record**





### Accreditations and Associations







#### Contact Us

Hiretech Limited Cothill Fintray Aberdeen AB21 0YD

Tel: +44 (0) 1224 798 888

Email: info@hiretech.eu

Web: www.hiretech.eu









# **hitches**