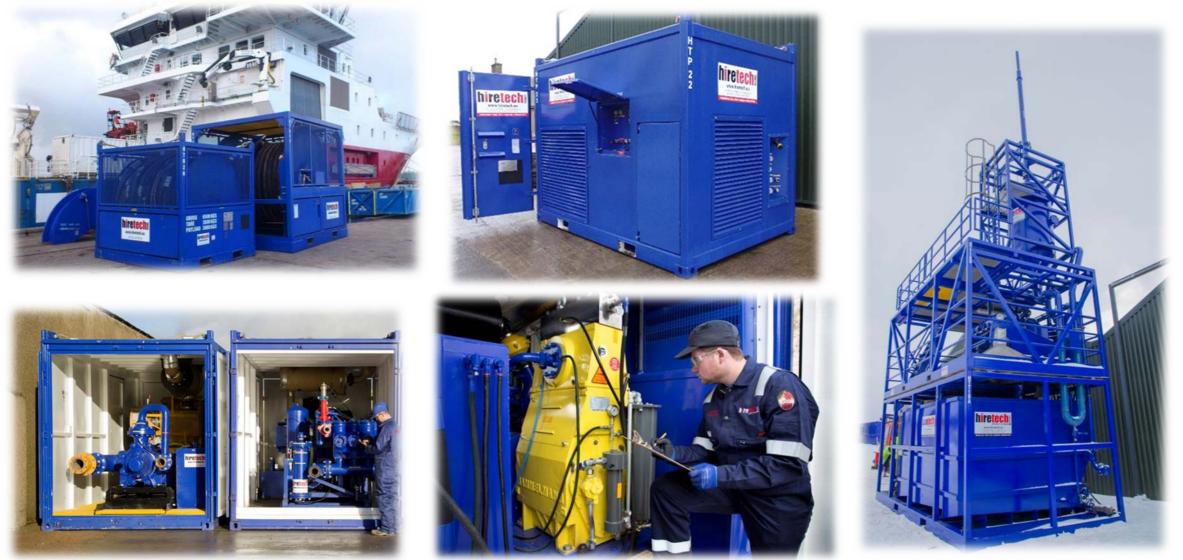

### **Decommissioning Applications**

Centrifugal Pumps

Flushing and cleaning redundant pipework

Positive Displacement Pumps

Cementing, abrasive cutting, coatings removal, caisson excavation

Powered Umbilical Reels

P&A project support - laser, hydraulic and abrasive cutting scopes Deploying downlines for flushing subsea pipelines

• Hydraulic Power Packs

Supporting P&A, diamond wire, drill and pin operations

#### Powered Umbilical Reels, HPUs, Overboard Chutes

# Centrifugal Pumps, Umbilical Reels, Hoses

# Positive Displacement Pumps

# Supporting Equipment