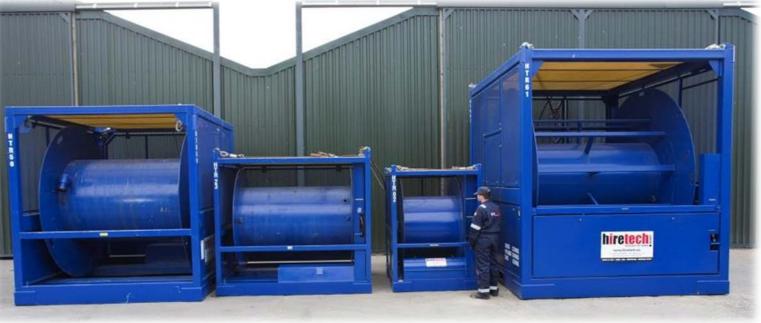

#### Powered Umbilical Reels, HPUs, Overboard Chutes

# Centrifugal Pumps, Umbilical Reels, Hoses