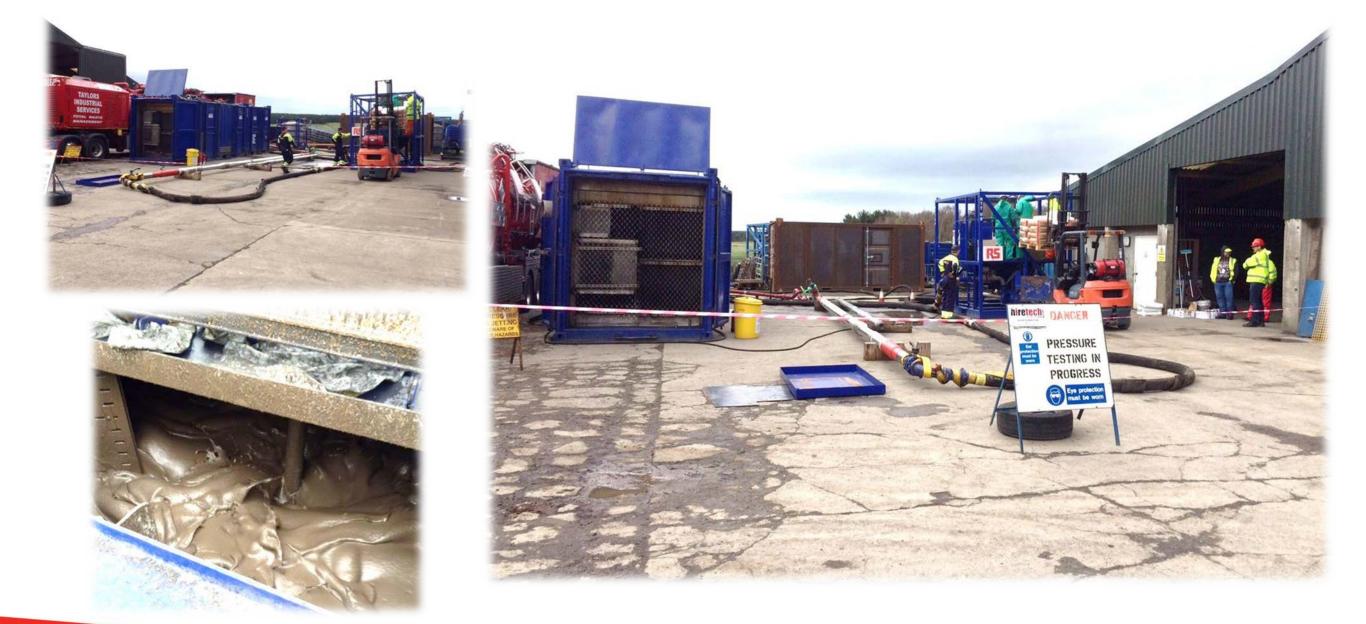

# Case Study - Solids Recovery System

Handling solids generated through pipeline and well clean up