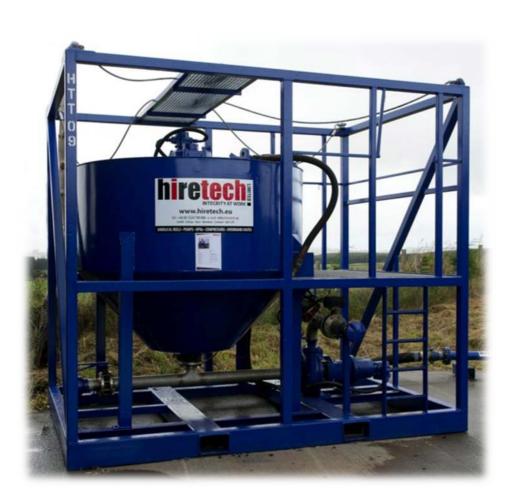

# Case Study - Solids Recovery System

Handling solids generated through pipeline and well clean up